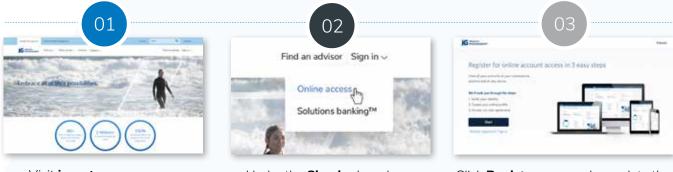

### Signing up is quick – register today

Before you begin, make sure you have your client, policy or loan number on hand.

Visit investorsgroup.com

Under the **Sign in** drop down menu, click on **Online access** 

Click **Register now** and complete the information – you're now online.